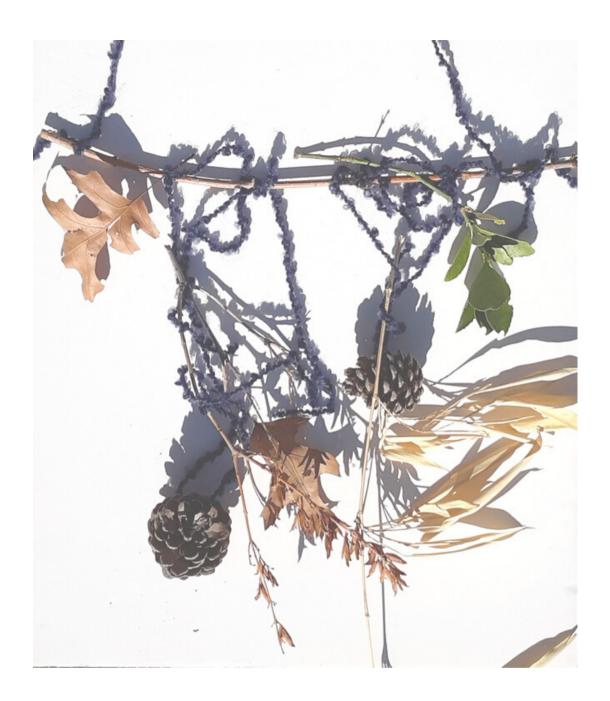

This is the main branch where all of your materials will hang from.

Step 2.Cut pieces of yarn or string and tie one end of each string to each of your materials.

Tips: Tie the string to the stems of leaves. Wrap the string around the pine cones twice then tie it in place. Make a knot when you attach the string to the branches.

Attach the materials by tying the other end of the string to the main branch where the materials will hang.

Continue tying more materials to the branch until you are happy with your nature mobile design.