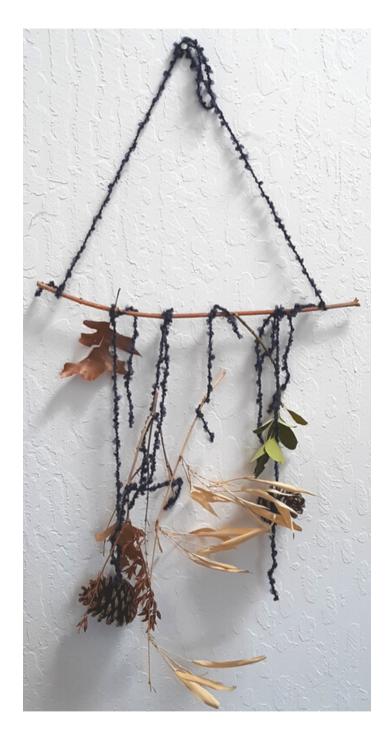

## Materials:

- String or yarn
- Scissors
- Branches, leaves, pine cones, and other small plant materials
- Main branch for hanging the materials.

Step 1. Create a hanger by cutting a long piece of yarn or string at least 24 inches long. Tie one end of the string to one end of the main branch and the other end to the other end of the branch.

This is the main branch where all of your materials will hang from.

Step 2.Cut pieces of yarn or string and tie one end of each string to each of your materials.

Tips: Tie the string to the stems of leaves. Wrap the string around the pine cones twice then tie it in place. Make a knot when you attach the string to the branches.

Attach the materials by tying the other end of the string to the main branch where the materials will hang.

Continue tying more materials to the branch until you are happy with your nature mobile design.

You can hang your nature mobile outside on a branch or indoors from the ceiling or on the wall.