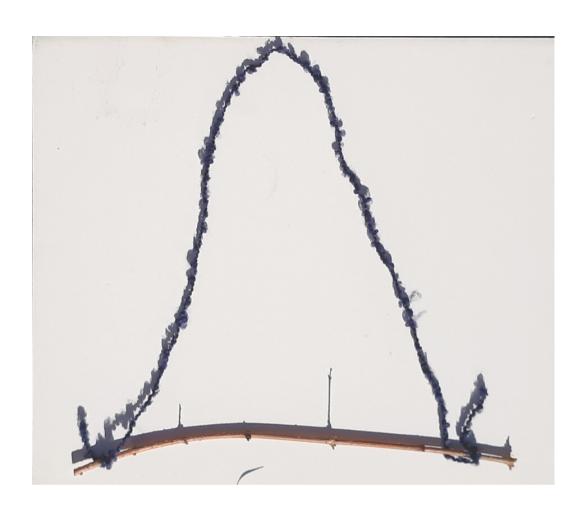

## Materials:

- String or yarn
- Scissors
- Branches, leaves, pine cones, and other small plant materials
- Main branch for hanging the materials.

Step 1. Create a hanger by cutting a long piece of yarn or string at least 24 inches long. Tie one end of the string to one end of the main branch and the other end to the other end of the branch.